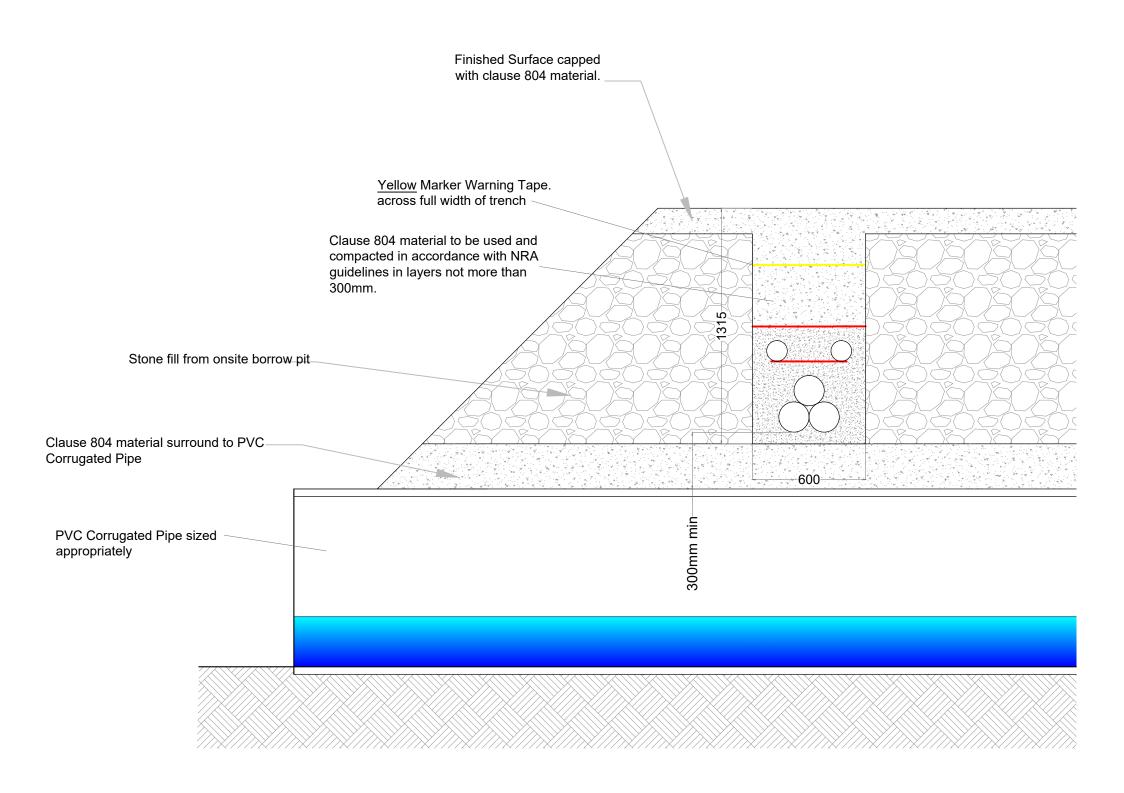

## Option F - Pipe crossing - 110kV SCALE 1:20

All dimensions are in millimetres, unless noted otherwise.

All dimensions to be checked on site and any discrepancy to be reported to the engineer.

Figured dimensions only to be used, drawings not to be scaled. If in doubt ask.

## Option F - Pipe Crossing - 110kV

Knocknamork Grid Connection Infrastructure, An Bord Pleanala

| Joseph O Brien        | Meabhann Crow |
|-----------------------|---------------|
| PROJECT №::<br>210732 | 210732 - 25   |
| 1:20 @ A3             | 26.07.2022    |